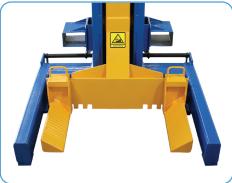

The Maxima® 4030BC mobile column set offers you full lifting capacity for both short and long wheel base vehicles. The lifting capacity and maximum vehicle wheelbase length may be increased by adding 2 or 4 extra columns. Easily adjustable forks can accommodate tire diameters from 19 inches to 44 inches. Each column is equipped with an LCD screen, an emergency stop button, and has a lifting capacity of 16,500 lbs.