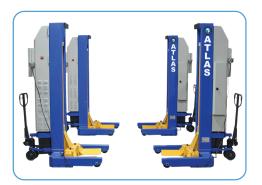

The ALI Certified Maxima® mobile column lift system is the perfect choice for any repair shop that needs to safely raise those heavier trucks but has limited bay space. Each heavy duty mobile column is DC motor powered and equipped with a pair of rechargeable batteries. This, coupled with the hydraulic pallet jack system on each column, allows for unparalleled freedom of movement. The columns may even be moved outside for use on a level concrete surface with a minimum thickness of six (6) inches. The mobile columns can be easily stored out of the way when not in use.

The Maxima® 4030BC mobile column set offers you full lifting capacity for both short and long wheel base vehicles. The lifting capacity and maximum vehicle wheelbase length may be increased by adding 2 or 4 extra columns. Easily adjustable forks can accommodate tire diameters from 19 inches to 44 inches. Each column is equipped with an LCD screen, an emergency stop button, and has a lifting capacity of 16,500 lbs.