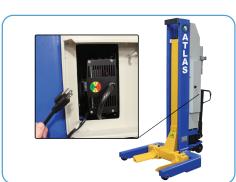

The Maxima® ML4034BC mobile column set offers you full lifting capacity for both short and long wheel base vehicles. The lifting capacity and maximum vehicle wheelbase length may be increased by adding 2 or 4 extra columns. Easily adjustable forks can accommodate tire diameters from 19 inches to 44 inches. Each column is equipped with an LCD screen, an emergency stop button, and has a lifting capacity of 18,500 lbs.