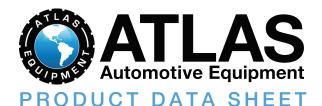

## **FEATURES:**

- · ALI CERTIFIED, Battery Powered Columns
- · Simultaneous operation of all columns
- · LCD screen shows exact lifting height of each column
- · Electronic system ensuring synchronization of all columns
- Double-safety guaranteed by both hydraulic flow control and mechanical locks
- Portable columns make your work easy and comfortable
- Can be expanded from a four (74,000 lb. capacity) column system to a six (111,000 lb. capacity) column system
- Adjustable forks accommodate tire diameters from 19"-44"
- Emergency stop button on every column
- Four 32 foot column connecting cables included
- 2.2 Kw 24V DC motor with two batteries per column

The Maxima® ML4034BC mobile column set offers you full lifting capacity for both short and long wheel base vehicles. The lifting capacity and maximum vehicle wheelbase length may be increased by adding 2 or 4 extra columns. Easily adjustable forks can accommodate tire diameters from 19 inches to 44 inches. Each column is equipped with an LCD screen, an emergency stop button, and has a lifting capacity of 18,500 lbs.