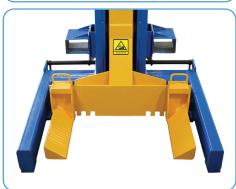

The ALI Certified Maxima® mobile column lift system is the perfect choice for any repair shop that needs to safely raise those heavier trucks but has limited bay space. Each heavy duty mobile column is DC motor powered and equipped with a pair of rechargeable batteries. This, coupled with the hydraulic pallet jack system on each column, allows for unparalleled freedom of movement. The columns may even be moved outside for use on a level concrete surface with a minimum thickness of six (6) inches. The mobile columns can be easily stored out of the way when not in use.

The Maxima® ML4034BC mobile column set offers you full lifting capacity for both short and long wheel base vehicles. The lifting capacity and maximum vehicle wheelbase length may be increased by adding 2 or 4 extra columns. Easily adjustable forks can accommodate tire diameters from 19 inches to 44 inches. Each column is equipped with an LCD screen, an emergency stop button, and has a lifting capacity of 18,500 lbs.