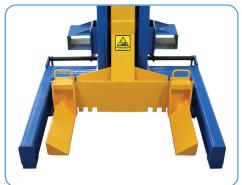

# 99,000 lb. Capacity **Mobile Column Lift System**

### **FEATURES:**

- Six (99,000 lb. capacity) Column System
- **ALI CERTIFIED, Battery Powered Columns**
- Simultaneous operation of all columns
- LCD screen shows exact lifting height of each column
- Electronic system ensuring synchronization of all columns
- Double-safety guaranteed by both hydraulic flow control and mechanical locks
- Portable columns make your work easy and comfortable
- Adjustable forks accommodate tire diameters from 19"-44"
- Emergency stop button on every column
- Four 32 foot column connecting cables included
- 2.2 Kw 24V DC motor with two batteries per column

The Maxima® 6045BC mobile column set offers you full lifting capacity for both short and long wheel base vehicles. The lifting capacity and maximum vehicle wheelbase length may be increased by adding 2 extra columns. Easily adjustable forks can accommodate tire diameters from 19 inches to 44 inches. Each column is equipped with an LCD screen, an emergency stop button, and has a lifting capacity of 16,500 lbs.