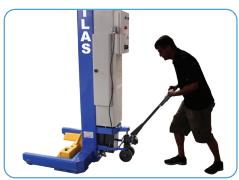

### **FEATURES:**

- Six (99,000 lb. capacity) Column System
- **ALI CERTIFIED, Battery Powered Columns**
- Simultaneous operation of all columns
- LCD screen shows exact lifting height of each column
- Electronic system ensuring synchronization of all columns
- Double-safety guaranteed by both hydraulic flow control and mechanical locks
- Portable columns make your work easy and comfortable
- Adjustable forks accommodate tire diameters from 19"-44"
- Emergency stop button on every column
- Four 32 foot column connecting cables included
- 2.2 Kw 24V DC motor with two batteries per column

The Maxima® 6045BC mobile column set offers you full lifting capacity for both short and long wheel base vehicles. The lifting capacity and maximum vehicle wheelbase length may be increased by adding 2 extra columns. Easily adjustable forks can accommodate tire diameters from 19 inches to 44 inches. Each column is equipped with an LCD screen, an emergency stop button, and has a lifting capacity of 16,500 lbs.