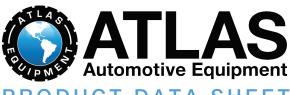

The ALI Certified Maxima® mobile column lift system is the perfect choice for any repair shop that needs to safely raise those heavier trucks but has limited bay space. Each heavy duty mobile column is DC motor powered and equipped with a pair of rechargeable batteries. This, coupled with the hydraulic pallet jack system on each column, allows for unparalleled freedom of movement. The columns may even be moved outside for use on a level concrete surface with a minimum thickness of six (6) inches. The mobile columns can be easily stored out of the way when not in use.

The Maxima® 6045BC mobile column set offers you full lifting capacity for both short and long wheel base vehicles. The lifting capacity and maximum vehicle wheelbase length may be increased by adding 2 extra columns. Easily adjustable forks can accommodate tire diameters from 19 inches to 44 inches. Each column is equipped with an LCD screen, an emergency stop button, and has a lifting capacity of 16,500 lbs.