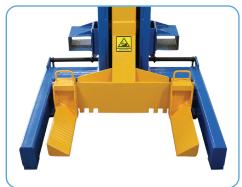

# 111,000 lb. Capacity **Mobile Column Lift System**

### **FEATURES:**

- Six (111,000 lb. capacity) Column System
- **ALI CERTIFIED, Battery Powered Columns**
- Simultaneous operation of all columns
- LCD screen shows exact lifting height of each column
- Electronic system ensuring synchronization of all columns
- Double-safety guaranteed by both hydraulic flow control and mechanical locks
- Portable columns make your work easy and comfortable
- Adjustable forks accommodate tire diameters from 19"-44"
- Emergency stop button on every column
- Four 32 foot column connecting cables included
- 2.2 Kw 24V DC motor with two batteries per column

The ALI Certified Maxima® mobile column lift system is the perfect choice for any repair shop that needs to safely raise those heavier trucks but has limited bay space. Each heavy duty mobile column is DC motor powered and equipped with a pair of rechargeable batteries. This, coupled with the hydraulic pallet jack system on each column, allows for unparalleled freedom of movement. The columns may even be moved outside for use on a level concrete surface with a minimum thickness of six (6) inches. The mobile columns can be easily stored out of the way when not in use.

The Maxima® 6051BC mobile column set offers you full lifting capacity for both short and long wheel base vehicles. The lifting capacity and maximum vehicle wheelbase length may be increased by adding 2 extra columns. Easily adjustable forks can accommodate tire diameters from 19 inches to 44 inches. Each column is equipped with an LCD screen, an emergency stop button, and has a lifting capacity of 18,500 lbs.