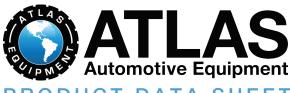

The ALI Certified Maxima® mobile column lift system is the perfect choice for any repair shop that needs to safely raise those heavier trucks but has limited bay space. Each heavy duty mobile column is DC motor powered and equipped with a pair of rechargeable batteries. This, coupled with the hydraulic pallet jack system on each column, allows for unparalleled freedom of movement. The columns may even be moved outside for use on a level concrete surface with a minimum thickness of six (6) inches. The mobile columns can be easily stored out of the way when not in use.

The Maxima® 6051BC mobile column set offers you full lifting capacity for both short and long wheel base vehicles. The lifting capacity and maximum vehicle wheelbase length may be increased by adding 2 extra columns. Easily adjustable forks can accommodate tire diameters from 19 inches to 44 inches. Each column is equipped with an LCD screen, an emergency stop button, and has a lifting capacity of 18,500 lbs.