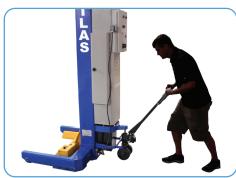

### **FEATURES:**

- Six (111,000 lb. capacity) Column System
- **ALI CERTIFIED, Battery Powered Columns**
- Simultaneous operation of all columns
- LCD screen shows exact lifting height of each column
- Electronic system ensuring synchronization of all columns
- Double-safety guaranteed by both hydraulic flow control and mechanical locks
- Portable columns make your work easy and comfortable
- Adjustable forks accommodate tire diameters from 19"-44"
- Emergency stop button on every column
- Four 32 foot column connecting cables included
- 2.2 Kw 24V DC motor with two batteries per column

The Maxima® 6051BC mobile column set offers you full lifting capacity for both short and long wheel base vehicles. The lifting capacity and maximum vehicle wheelbase length may be increased by adding 2 extra columns. Easily adjustable forks can accommodate tire diameters from 19 inches to 44 inches. Each column is equipped with an LCD screen, an emergency stop button, and has a lifting capacity of 18,500 lbs.