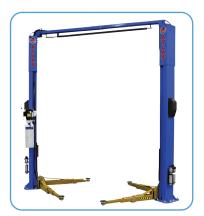

The Atlas® Platinum PVL10 is a 2-post 10,000 lb. capacity ALI Certified commercial grade lift designed with the professional shop in mind. The Platinum PVL10 was engineered and built with the reliability offered by the Double S column design and can be installed with the columns positioned symmetrically or asymmetrically.

The Atlas® Platinum PVL10 features three (3) stage telescoping front arms, double screw rubber/metal adapters with truck height extensions, protective rubber pads mounted to the carriage, and rubber column guards.