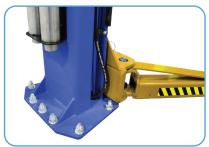

The Atlas® Platinum PVL10 features three (3) stage telescoping front arms, double screw rubber/metal adapters with truck height extensions, protective rubber pads mounted to the carriage, and rubber column guards.