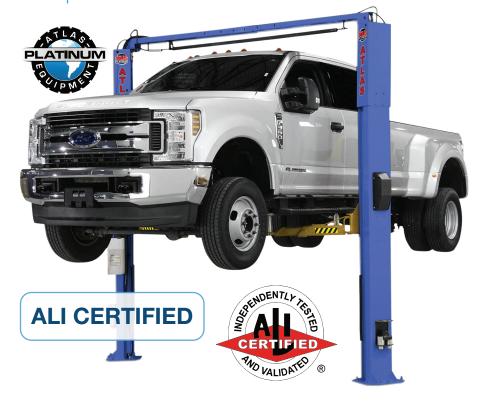

The Atlas® Platinum PVL10 is a 2-post 10,000 lb. capacity ALI Certified commercial grade lift designed with the professional shop in mind. The Platinum PVL10 was engineered and built with the reliability offered by the Double S column design and can be installed with the columns positioned symmetrically or asymmetrically.

The Atlas® Platinum PVL10 features three (3) stage telescoping front arms, double screw rubber/metal adapters with truck height extensions, protective rubber pads mounted to the carriage, and rubber column guards.

This product also features an ALLY Hydraulic AL2850 Power Unit. This premium power unit is certified by MET Laboratories Inc. for electrical compliance in the United States and Canada.

Atlas Automotive Equipment experts are standing by with helpful sales tips!