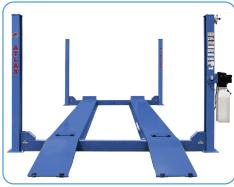

The Atlas® Platinum PVL14 is a four post commercial grade Heavy-Duty lift designed with the professional shop in mind. This lift can accommodate a variety of cars, vans, SUVs, trucks, and even some light & medium duty commercial vehicles.

## **FEATURES:**

- ALI Certified Lift
- Heavy Duty, Commercial Grade
- Extra Tall, Extra Wide & Extra Long
- Air Operated Single Point Lock Release
- · Adjustable Lock Ladder Design
- Higher Quality Powder Coat Finish
- Double Lock Safety System
- Steel Approach Ramps Included
- Mounting Hardware Included
- Standard with Premium ALLY Powerunit
- 220volt Electric Operation (Requires a 30amp Breaker)
- Shipping Weight: 2,800 lbs.
- 5 year Structural Warranty
- 2 year Hydraulic Warranty
- 2 year Power Unit Warranty