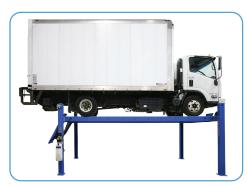

## **SPECIFICATIONS:**

- Capacity: 14,000 Lb.
- Lifting Height, Top Of Runway: 76 1/2" (6' 4 1/2")
- Clearance Under Runways: 69 1/2" (5' 9 1/2")
- Height Of Columns: 92 1/2" (7' 8 1/2")
- Overall Width (Without Motor): 131 3/4" (10' 11 3/4")
- Overall Width (With Motor): 140 1/2" (11' 8 1/2")
- Overall Length w/ Ramp: 251 1/2" (20' 11 1/2")
- Runway Length: 205 1/2" (17' 1 1/2")
- Runway Width: 20"
- Runway Thickness: 7"
- Width Between Runways: 42 3/4" (w/ Rail 39 1/4")
- Outside Runway To Outside Runway: 83 1/8" (6' 11 1/8")
- Clearance Between Columns: 116 3/8" (9' 8 3/8")
- Length Between Columns: 196" (16' 4")
- Drive Thru: 94 1/2" (7' 10 1/2")

## **FEATURES:**

- ALI Certified Lift
- Heavy Duty, Commercial Grade
- Extra Tall, Extra Wide & Extra Long
- Air Operated Single Point Lock Release
- · Adjustable Lock Ladder Design
- Higher Quality Powder Coat Finish
- Double Lock Safety System
- Steel Approach Ramps Included
- Mounting Hardware Included
- Standard with Premium ALLY Powerunit
- 220volt Electric Operation (Requires a 30amp Breaker)
- Shipping Weight: 2,800 lbs.
- 5 year Structural Warranty
- 2 year Hydraulic Warranty
- 2 year Power Unit Warranty